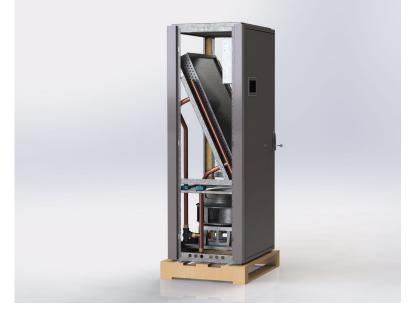

## Bytecool DX \\ DX iNVi

Direct expansion units

Air direction: Upflow or Downflow Compressors: Scroll (Scroll inverter in iNVi) Refrigerant: R410a (R407c, R134a on request) Fans: Centrifugal EC Condenser: BPHE or Remote Evaporator: CuAl

Key available options: Direct freecooling \\ Humidifier \\ Water or electrical heaters \\ etc.